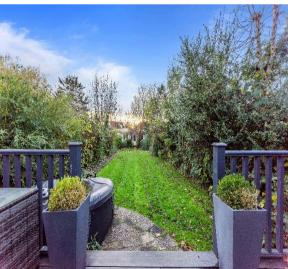

#### Garden -

South West facing rear garden, composite raised decked area, steps down to lawn, mature shrub and tree borders, access to summerhouse, tap, lighting including decking lights.

# Summer House - 18' 7" x 14' 0" (5.66m x 4.26m)

Double glazed doors and windows to garden, power and lighting, bar area, decked porch with deck and wall mounted lighting.