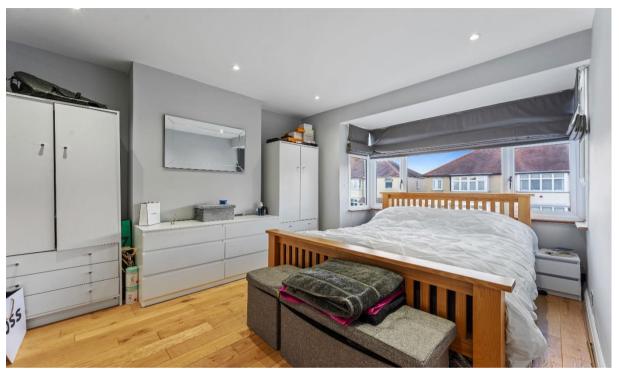

# Bedroom - 13' 4" x 10' 7" (4.06m x 3.22m)

Double glazed bay window to front aspect, radiator, wood flooring.

## Bedroom - 12' 3" x 10' 11" (3.73m x 3.32m)

Double glazed window to rear aspect, radiator, wood effect flooring, fitted cupboard and airing cupboard housing 'Vaillant' boiler and hot water cylinder.

## Bedroom - 15' 0" x 7' 5" (4.57m x 2.26m)

Double glazed window to front aspect, radiator, wood effect flooring.

## Bedroom - 7' 5" x 7' 5" (2.26m x 2.26m)

Double glazed oriel bay window to front aspect, radiator, wood effect flooring.