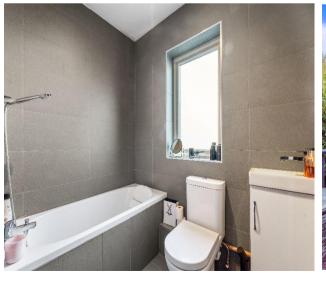

## Bathroom - 7' 0" x 5' 0" (2.13m x 1.52m)

Modern 3 piece suite comprising of tile enclosed bath with shower overhead, low level w/c, wash hand basin with storage below, black towel radiator, tiled walls and floor, window to rear aspect.

## Shower Room - 7' 11" x 7' 4" (2.41m x 2.23m)

Modern 3-piece suite comprising of wet room style shower, low level w/c, wash hand basin with storage below, black towel radiator, tiled walls and floor, dual double glazed windows to rear aspect.