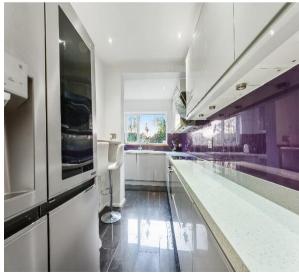

# Kitchen - 15' 9" x 9' 0" (4.80m x 2.74m)

Modern high gloss grey units with matching cupboards and drawers below, work surfaces, inset ceramic sink, integrated 'NEFF' oven with hob with extractor above, integrated 'NEFF' dishwasher, space for fridge freezer, integrated bins, breakfast bar, tiled floor, double glazed window and doors to garden and utility area.