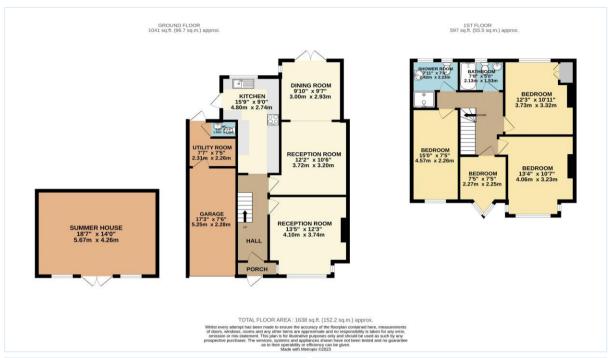

#### Front -

Driveway providing off street parking.

#### **Entrance Porch** -

Double glazed doors and windows, wood flooring, font door.

#### Hallway -

Wood flooring, radiator with decorative cover, stairs to 1st floor landing, door to

## Reception Room - 13' 5" x 12' 3" (4.09m x 3.73m)

Double glazed bay window to front aspect, radiator, wood flooring, fitted cupboards to alcoves, ceiling coving.

# Reception 2 - 12' 2" x 10' 6" (3.71m x 3.20m)

Feature fireplace with gas insert and granite hearth, wood flooring, radiator, ceiling coving, archway and steps to

## Dining Room - 9' 10" x 9' 7" (2.99m x 2.92m)

Double glazed doors and windows to garden, double panel radiator, wood flooring, ceiling coving, fitted blinds.

# Kitchen - 15' 9" x 9' 0" (4.80m x 2.74m)

Modern high gloss grey units with matching cupboards and drawers below, work surfaces, inset ceramic sink, integrated 'NEFF' oven with hob with extractor above, integrated 'NEFF' dishwasher, space for fridge freezer, integrated bins, breakfast bar, tiled floor, double glazed window and doors to garden and utility area.

## Stairs to First Floor Landing -

Carpeted, loft (part boarded, pull down ladder).

# Bedroom - 13' 4" x 10' 7" (4.06m x 3.22m)

Double glazed bay window to front aspect, radiator, wood flooring.

## Bedroom - 12' 3" x 10' 11" (3.73m x 3.32m)

Double glazed window to rear aspect, radiator, wood effect flooring, fitted cupboard and airing cupboard housing 'Vaillant' boiler and hot water cylinder.

## Bedroom - 15' 0" x 7' 5" (4.57m x 2.26m)

Double glazed window to front aspect, radiator, wood effect flooring.

## Bedroom - 7' 5" x 7' 5" (2.26m x 2.26m)

Double glazed oriel bay window to front aspect, radiator, wood effect flooring.

## Bathroom - 7' 0" x 5' 0" (2.13m x 1.52m)

Modern 3 piece suite comprising of tile enclosed bath with shower overhead, low level w/c, wash hand basin with storage below, black towel radiator, tiled walls and floor, window to rear aspect.

## Shower Room - 7' 11" x 7' 4" (2.41m x 2.23m)

Modern 3-piece suite comprising of wet room style shower, low level w/c, wash hand basin with storage below, black towel radiator, tiled walls and floor, dual double glazed windows to rear aspect.

# Utility room - 7' 7" x 7' 5" (2.31m x 2.26m)

Space and plumbing for washing machine, space for other appliance, wood effect flooring, door to

# W/C - 3' 11" x 2' 9" (1.19m x 0.84m)

Low level w/c, wall mounted wash hand basin, wood effect flooring, tiled walls, double glazed window to side aspect.

# Summer House - 18' 7" x 14' 0" (5.66m x 4.26m)

Double glazed doors and windows to garden, power and lighting, bar area, decked porch with deck and wall mounted lighting.

# Garage - 17' 3" x 7' 6" (5.25m x 2.28m)

Up and over door, power.

Council Tax - E Tenure - Freehold Square Foot - 1638

Brabham Court, 45 Central Road Worcester Park Surrey KT4 8EA

020 8337 6603 admin@cromwellswpark.com