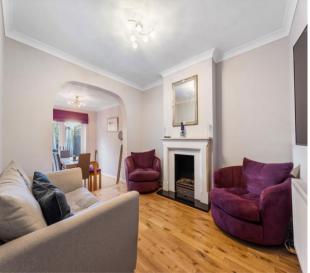

# Reception 2 - 12' 2" x 10' 6" (3.71m x 3.20m)

Feature fireplace with gas insert and granite hearth, wood flooring, radiator, ceiling coving, archway and steps to