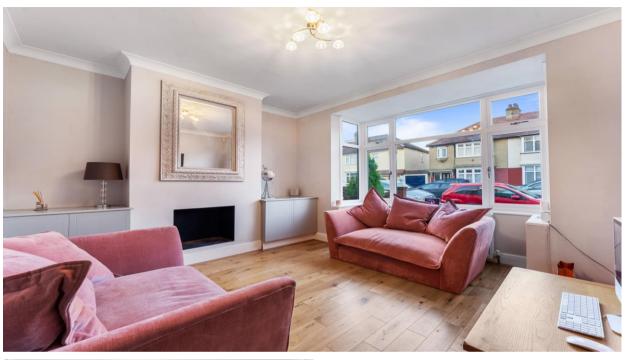

## Reception Room - 13' 5" x 12' 3" (4.09m x 3.73m)

Double glazed bay window to front aspect, radiator, wood flooring, fitted cupboards to alcoves, ceiling coving.